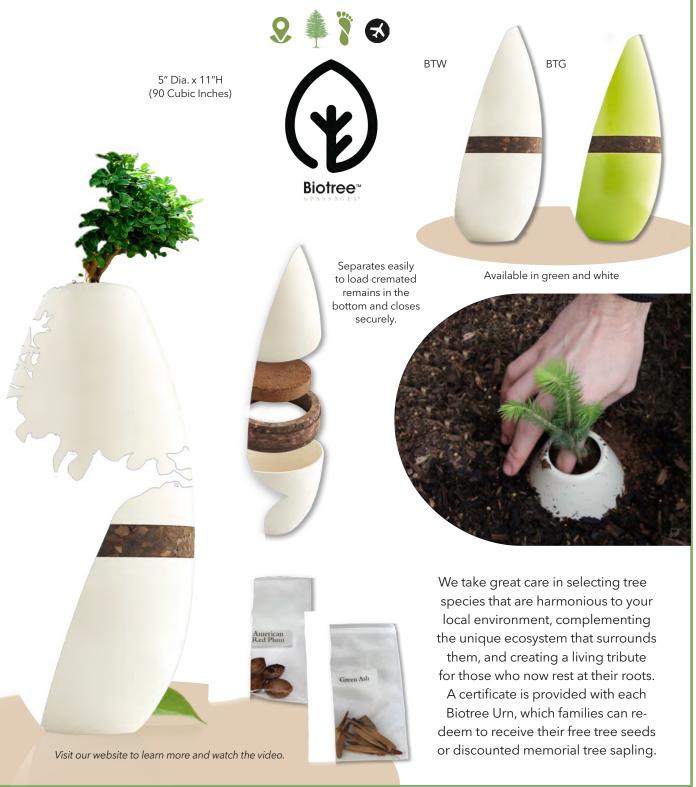

# Biotree™

Celebrate life with a living memorial in the form of a tree. The Biotree Urn is designed to shape a greener planet by changing our traditions from that of graves to those of forests. The Biotree Urn is made using bamboo fibers and a food-grade binding agent. The system, including the cork-separator and cocopeat disc that becomes the medium in which the tree will grow, help to lower the pH level of cremated remains, allowing the tree to grow.