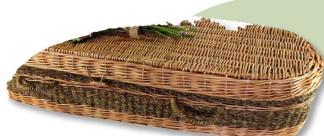

## **Willow Casket**

6'5": 84"L x 27"W x 14"H WIL-CK-65

- · Made from fast-growing, renewable willow.
- · Flat, matching woven willow top.

## Seagrass Casket

5'9": 77"L x 23"W x 14"H SEA-CK-59 6'5": 84"L x 27"W x 14"H SEA-CK-65

- · Willow structure, with seagrass accents.
- · Rounded top, for an elegantly simple design.