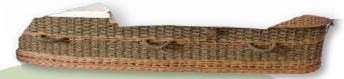

## Seagrass Casket

5'9": 77"L x 23"W x 14"H SEA-CK-59 6'5": 84"L x 27"W x 14"H SEA-CK-65

- · Willow structure, with seagrass accents.
- · Rounded top, for an elegantly simple design.