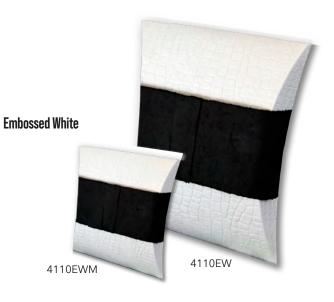

#### All of our Journey Earthurns® are:

- · Hand-crafted from sustainably produced, biodegradable paper
- · Suitable for temporary storage of cremated remains and interment in earth or deep water
- · Available in a smaller size, which allows for the dividing of remains
- · Supplied with a biodegradable, water-soluble bag, into which the cremated remains must be placed

Engraving available on all Journey Earthurns® except Embossed White, Gilded Onyx, and Slate Grey

*Large*: 12.5"L x 14"W x 3"H (220 Cubic Inches)

**Medium:** 10.5"L x 11.75"W x 2.75"H (180 Cubic Inches) Available only for Aqua, Embossed Fern, Embossed Pearl, Green, Natural, and Navy