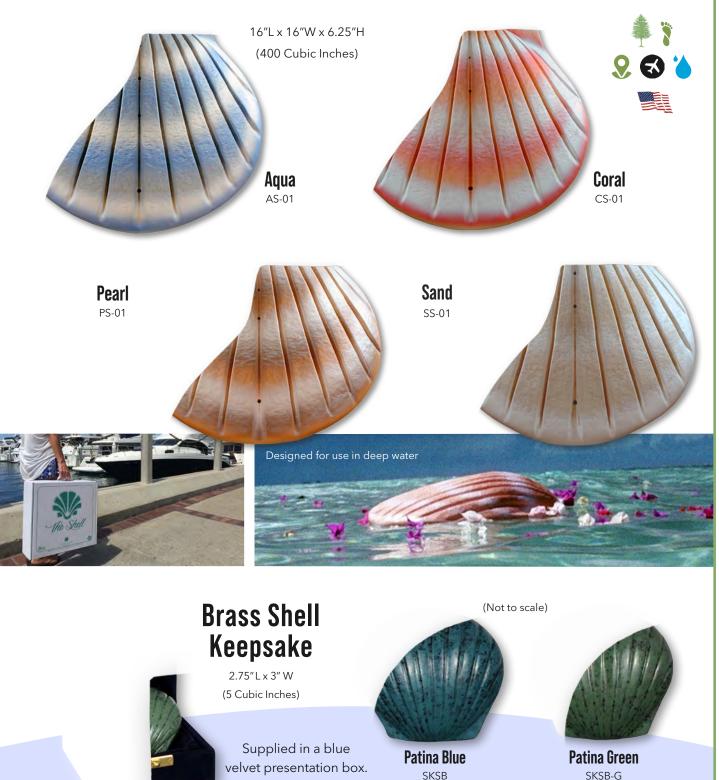

#### **Sand Dollar**

SCSD1 12.75"Dia. x 5.25"H (260 Cubic Inches)

Designed for use in deep water

#### Athena Companion

SLTXLG01 13.13" Dia. x 10.25"H (400 Cubic Inches)

#### **Athena**

**Large:** SLT01 8" Dia. x 10.25"H (202 Cubic Inches)

(3.5 Cubic Inches) Sold in sets of 6. **Medium:** SLTMED01 6.25" Dia. x 8.5"H (90 Cubic Inches)

For use in deep water only

**Mini:** SLTM01 4.5" Dia. x 6.5"H (40 Cubic Inches)