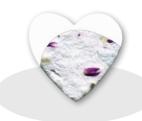

# **Blooming Remembrances™**

Handmade, die-cut shapes, crafted from recycled paper inlaid with fresh flower petals and seeds. Blooming Ornaments come packaged in a cellophane bag, complete with raffia tie and planting instructions.

### Angel

Pink - Wildflower Blue - Fern

Approximate dimensions 3"L x 3"W x .125"thick

Heart

Pink - Wildflower **Blue -** Forget Me Not

41BBO