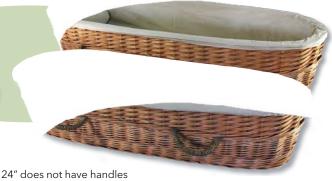

## **Seagrass Child Casket**

24" (24"L x 9.25"W x 6.25"H) SEA-CK-24 36" (36"L x 12"W x 7"H) SEA-CK-36 48" (48"L x 14"W x 9.75"H) SEA-CK-48

24" does not have handles

## White Willow Child Casket

24" (24"L x 9.25"W x 6.25"H) WIL-CKWH-24 36" (36"L x 12"W x 7"H) WIL-CKWH-36 48" (48"L x 14"W x 9.75"H) WIL-CKWH-48

24" does not have handles