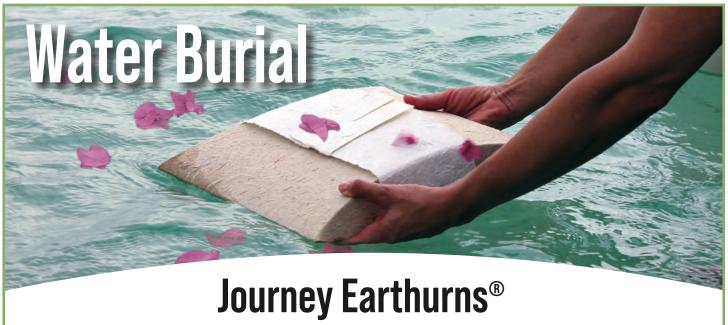

#### New options - a lighter footprint

Cremated remains may be placed in urns made from materials that break down naturally, or specially-designed and recyclable scattering tubes that facilitate a clean and easy scattering. For those selecting water burial, there are salt, gelatin, and other biodegradable urns designed to float briefly, and then biodegrade within hours or days. By using an urn that can be placed directly into the water, a more dignified memorial experience can be achieved.

# The Shell™

The Shell Urn is crafted on antique molds from recycled food-grade paper, and each urn is hand-painted using water-based paints, making the Shell Urn the perfect eco-friendly biodegradable urn for water scattering. For each Shell Urn, a donation is made in memory of the deceased to an ocean conservation organization. This urn can accommodate two sets of remains. Custom colors available upon request. Matching brass keepsake available.