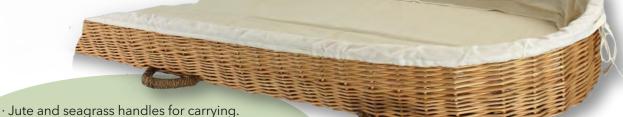

## **Willow Casket**

6'5": 84"L x 27"W x 14"H WIL-CK-65

- · Made from fast-growing, renewable willow.
- · Flat, matching woven willow top.

## **Willow Carrier**

5'9": 75"L x 23"W x 6"H WCBT01 6'5": 81"L x 26"W x 7"H WCBT02 Set of 2 (5'9" nested inside 6'5") WCBTNS

- · Designed for dignified viewing and transportation of a dressed or shrouded body.
- · Rigid base produced from fast-growing, sustainable timbers.

- · Includes a fitted, leak-resistant, natural cotton lining and matching pillow.
- · Can be reused if used for viewing and transportation, and not buried or cremated.