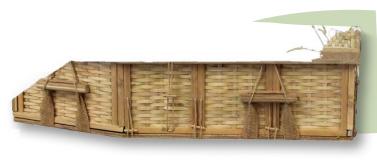

## **Willow Casket**

6'5": 84"L x 27"W x 14"H WIL-CK-65

- · Made from fast-growing, renewable willow.
- · Flat, matching woven willow top.

## Seagrass Casket

5'9": 77"L x 23"W x 14"H SEA-CK-59 6'5": 84"L x 27"W x 14"H SEA-CK-65

- · Willow structure, with seagrass accents.
- · Rounded top, for an elegantly simple design.

## **Bamboo Casket**

- · A beautiful alternative to our Willow and Seagrass Caskets.
- · Made from fast-growing, renewable bamboo.
- · Includes a matching woven bamboo top.