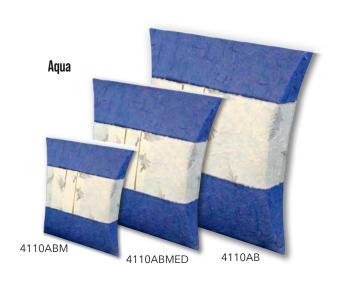

Engraving available on all Journey Earthurns® except Embossed White, Gilded Onyx, and Slate Grey

*Large*: 12.5"L x 14"W x 3"H (220 Cubic Inches)

**Medium:** 10.5"L x 11.75"W x 2.75"H (180 Cubic Inches) Available only for Aqua, Embossed Fern, Embossed Pearl, Green, Natural, and Navy

Mini: 6.5"L x 8"W x 2.25"H (60 Cubic Inches)