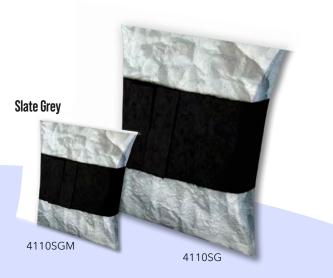

Engraving available on all Journey Earthurns® except Embossed White, Gilded Onyx, and Slate Grey

*Large*: 12.5"L x 14"W x 3"H (220 Cubic Inches)

**Medium:** 10.5"L x 11.75"W x 2.75"H (180 Cubic Inches) Available only for Aqua, Embossed Fern, Embossed Pearl, Green, Natural, and Navy

Mini: 6.5"L x 8"W x 2.25"H (60 Cubic Inches)