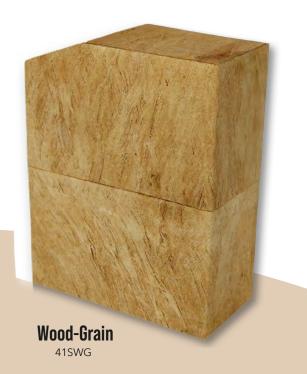

# **Simplicity**®

3.75"L x 8.25"W x 10"H (240 Cubic Inches)

Engraving is available on Floral and Wood Grain Simplicity Earthurns®.

**Purity**® 6.75"L x 9.5"W x 5.5"H (210 Cubic Inches)

41403