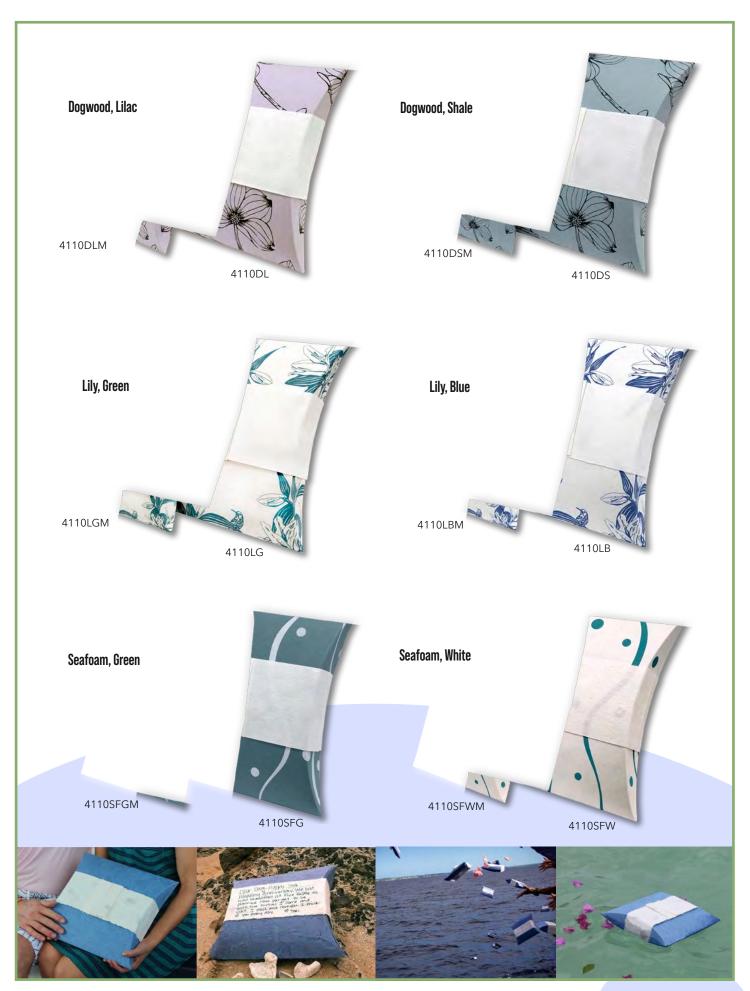

All handmade paper child caskets include:

- · Fleece lining and matching pillow
- $\cdot \, \mathsf{Blooming} \, \, \mathsf{Ornament} \, \,$

Pink

These urns biodegrade quickly and are intended for burial in deep water or earth. When placed in water, they float briefly then sink, biodegrading naturally. Many designs, material, and color alternatives are available, allowing families to choose from a wide range of options. Urns are hand-crafted and may vary slightly in size and appearance.

#### All of our Journey Earthurns® are:

- · Hand-crafted from sustainably produced, biodegradable paper
- · Suitable for temporary storage of cremated remains and interment in earth or deep water
- · Available in a smaller size, which allows for the dividing of remains
- · Supplied with a biodegradable, water-soluble bag, into which the cremated remains must be placed

Engraving available on all Journey Earthurns® except Embossed White, Gilded Onyx, and Slate Grey

*Large*: 12.5"L x 14"W x 3"H (220 Cubic Inches)

**Medium:** 10.5"L x 11.75"W x 2.75"H (180 Cubic Inches) Available only for Aqua, Embossed Fern, Embossed Pearl, Green, Natural, and Navy

Mini: 6.5"L x 8"W x 2.25"H (60 Cubic Inches)