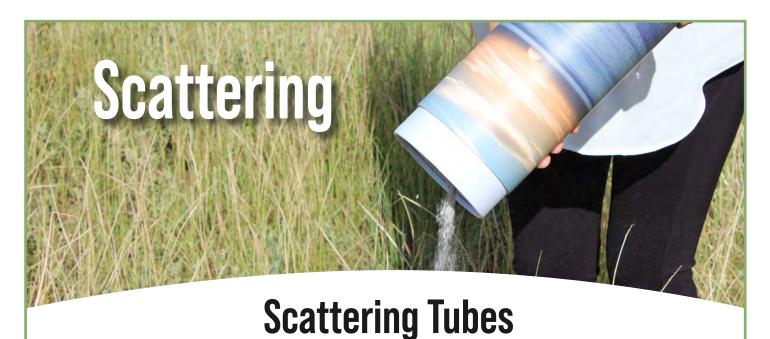

Passages® Scattering Tubes are designed and engineered to simplify the scattering of cremated remains. The simplicity, affordability, and functionality of the Scattering Tubes make them a preferred and dignified alternative for families wishing to scatter.

The tubes are durable and simple to use. Each features a convenient, removable lid and an industry-first, perforated "push in" tab that opens easily prior to scattering. Our Scattering Tubes contain no metal or plastic components, and can be recycled after use or will biodegrade naturally when buried in the earth.

Multiple styles and sizes are available, making these urns an excellent option when several loved ones wish to participate in the scattering.