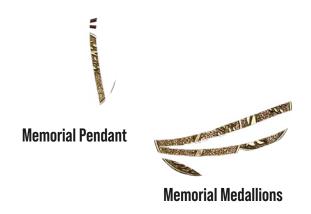

Our gourds in the "wild"

Memorial Pendant, hanging from the ornamental Rio Grande driftwood on top of each urn by a simple leather cord\*. Loads from the top and securely closes with a 3-inch diameter cork.

Colors, sizes, shapes, and finishes of the gourds will vary and are not guaranteed.

The bronze pendants and medallions feature original "Tree of Life" artwork and can be engraved on the back.

\*Token does not include bronze medallion

Memorial Medallions are a great way to permanently remember a loved one. The 25 gram solid bronze medallions with original "Tree of Life" artwork are a tangible way to remember loved ones long after they are gone. Engrave the back of the Medallions and hand them out at funeral or memorial services, or keep one close by as a remembrance. Memorial Pendants are also available on a leather cord, and can adorn many of our urns that are not suitable for engraving.