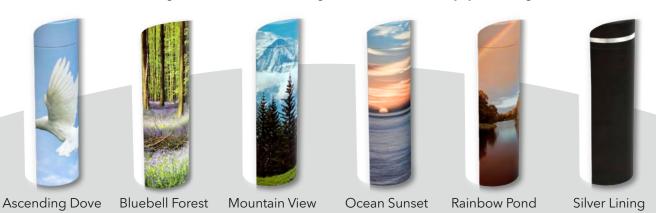

### Scattering Kits and Token Scattering Kits are available in 6 popular designs:

| Scattering Tube Size Availability Chart |                                 |                                   |                                   |                                   |                                    |                                      |
|-----------------------------------------|---------------------------------|-----------------------------------|-----------------------------------|-----------------------------------|------------------------------------|--------------------------------------|
| Size<br>Height<br>Diameter<br>Volume    | TOKEN<br>4.75"<br>2"<br>10 C.I. | MINI<br>5.25"<br>2.95"<br>20 C.I. | SMALL<br>8.9"<br>2.95"<br>40 C.I. | MEDIUM<br>10.1"<br>4"<br>100 C.I. | LARGE<br>12.6"<br>5.1"<br>200 C.I. | X-LARGE<br>14.5"<br>5.1"<br>240 C.I. |
| Ascending Dove                          | X                               | Х                                 | X                                 | X                                 | X                                  | Х                                    |
| Autumn Woods                            |                                 | Х                                 |                                   |                                   | X                                  |                                      |
| Bluebell Forest                         | X                               | X                                 | X                                 | X                                 | X                                  |                                      |
| Butterfly Blossom                       |                                 | Х                                 |                                   |                                   | Χ                                  |                                      |
| Coral Reef                              |                                 | X                                 |                                   |                                   | X                                  |                                      |
| Forget Me Not                           |                                 | X                                 |                                   |                                   | X                                  |                                      |
| Lighthouse                              |                                 | Х                                 |                                   |                                   | Х                                  |                                      |
| Lily                                    |                                 | X                                 |                                   |                                   | Х                                  |                                      |
| Lotus                                   |                                 | Х                                 |                                   |                                   | Х                                  |                                      |
| Mass Ascension                          |                                 | Х                                 |                                   |                                   | Х                                  |                                      |
| Mountain View                           | Х                               | Х                                 | Х                                 | Х                                 | Х                                  |                                      |
| Ocean Sunset                            | Х                               | Х                                 | Х                                 | Х                                 | Х                                  | Х                                    |
| Orchid                                  |                                 | Х                                 |                                   |                                   | Х                                  |                                      |
| Our Lady of Guadalupe                   |                                 | Х                                 |                                   |                                   | Х                                  |                                      |
| Patriot                                 |                                 | Х                                 |                                   |                                   | Х                                  | Х                                    |
| Pride                                   |                                 | Х                                 |                                   |                                   | Х                                  |                                      |
| Rainbow Pond                            | Х                               | Х                                 | Х                                 | Х                                 | Х                                  | Х                                    |
| Rose                                    |                                 | Х                                 |                                   |                                   | Х                                  |                                      |
| Saguaro trail                           |                                 | Х                                 |                                   |                                   | Х                                  |                                      |
| Silver Lining                           | Х                               | Х                                 | Х                                 | Х                                 | Х                                  |                                      |
| Starry Night                            |                                 | Х                                 |                                   |                                   | X                                  |                                      |
| Sunflower Fields                        |                                 | Х                                 |                                   |                                   | Х                                  |                                      |
| Wild Horses                             |                                 | Х                                 |                                   |                                   | X                                  |                                      |
| Teddy Bear                              |                                 | Х                                 |                                   |                                   |                                    |                                      |
| The 19th Hole                           |                                 | Х                                 |                                   |                                   | Х                                  |                                      |
| White                                   |                                 | Х                                 |                                   |                                   | Х                                  |                                      |