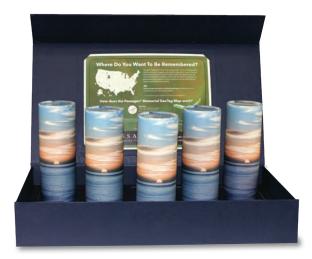

## **Kits for Scattering**

Scattering Kits elevate the scattering experience by allowing families to split the cremated remains of a loved one, and encourage gatherings in multiple meaningful locations with the participation of several family members or friends. These kits include a Certificate of Scattering to memorialize the deceased and notate the location(s) where they were scattered. Each set consists of multiple Scattering Tubes in a custom, engravable case with a magnetic closure. The Scattering Tubes feature a unique GEO-code enabling the creation of an online memorial on our Memorial Map.

## **Scattering Kit**

(200 cubic inches)

- Includes 5 Scattering Tubes that hold 40 cubic inches each
- Designed to fit the cremated remains of an adult
- Kit measures approximately 19" x 10" x 3"

# Where Do You **Want To Be Remembered?**

Passages® Scattering Tubes and Urns include a unique alpha-numeric GeoTag system, which you can use to digitally mark the final resting place of your loved one.

Use this system to mark the exact location (within a few feet) of where the cremated remains/urn are laid to rest. You can then upload photographs and create a personal online memorial on our Memorial Map that can be viewed by friends and family.

### Visit

www.passagesinternational.com/memorial-map to create your online memorial using the GEO-code provided.

\*GeoTag locations appear worldwide, not just within the United States.