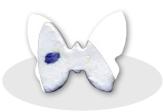

### **Butterfly**

Pink - Wildflower **Blue** - Forget Me Not

When planted and watered, they will bloom into flowers, creating a living memorial to the deceased. Seeds are tested and have an 85% germination rate. Due to the organic nature of seeds, meticulous care required, and climatic variations, there is a chance that some ornaments may not sprout.