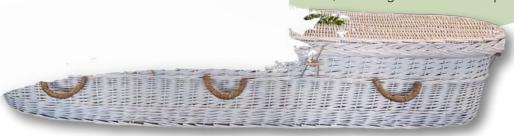

## **White Willow Casket**

5'9": 77"Lx23"Wx14"H WIL-CKWH-59 6'5": 84"Lx27"Wx14"H WIL-CKWH-65

- · Painted white.
- · Made from fast-growing, renewable willow.
- · Flat, matching woven willow top.