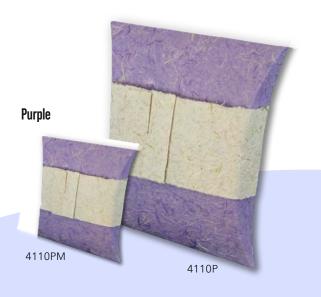

Engraving available on all Journey Earthurns® except Embossed White, Gilded Onyx, and Slate Grey

*Large*: 12.5"L x 14"W x 3"H (220 Cubic Inches)

**Medium:** 10.5"L x 11.75"W x 2.75"H (180 Cubic Inches) Available only for Aqua, Embossed Fern, Embossed Pearl, Green, Natural, and Navy

Mini: 6.5"L x 8"W x 2.25"H (60 Cubic Inches)