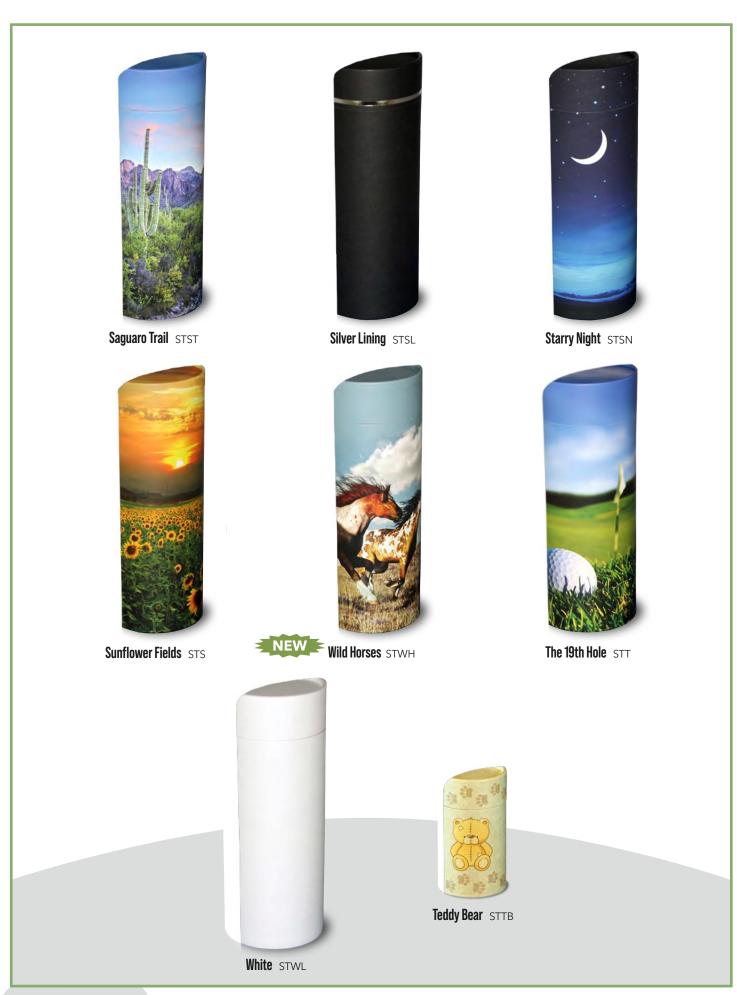

### Scattering Kits and Token Scattering Kits are available in 6 popular designs:

| Scattering Tube Size Availability Chart |                                 |                                   |                                   |                                   |                                    |                                      |
|-----------------------------------------|---------------------------------|-----------------------------------|-----------------------------------|-----------------------------------|------------------------------------|--------------------------------------|
| Size<br>Height<br>Diameter<br>Volume    | TOKEN<br>4.75"<br>2"<br>10 C.I. | MINI<br>5.25"<br>2.95"<br>20 C.I. | SMALL<br>8.9"<br>2.95"<br>40 C.I. | MEDIUM<br>10.1"<br>4"<br>100 C.I. | LARGE<br>12.6"<br>5.1"<br>200 C.I. | X-LARGE<br>14.5"<br>5.1"<br>240 C.I. |
| Ascending Dove                          | X                               | Х                                 | X                                 | X                                 | X                                  | Х                                    |
| Autumn Woods                            |                                 | Х                                 |                                   |                                   | X                                  |                                      |
| Bluebell Forest                         | X                               | X                                 | X                                 | X                                 | X                                  |                                      |
| Butterfly Blossom                       |                                 | Х                                 |                                   |                                   | Χ                                  |                                      |
| Coral Reef                              |                                 | X                                 |                                   |                                   | X                                  |                                      |
| Forget Me Not                           |                                 | X                                 |                                   |                                   | X                                  |                                      |
| Lighthouse                              |                                 | Х                                 |                                   |                                   | Х                                  |                                      |
| Lily                                    |                                 | X                                 |                                   |                                   | Х                                  |                                      |
| Lotus                                   |                                 | Х                                 |                                   |                                   | Х                                  |                                      |
| Mass Ascension                          |                                 | Х                                 |                                   |                                   | Х                                  |                                      |
| Mountain View                           | Х                               | Х                                 | Х                                 | Х                                 | Х                                  |                                      |
| Ocean Sunset                            | Х                               | Х                                 | Х                                 | Х                                 | Х                                  | Х                                    |
| Orchid                                  |                                 | Х                                 |                                   |                                   | Х                                  |                                      |
| Our Lady of Guadalupe                   |                                 | Х                                 |                                   |                                   | Х                                  |                                      |
| Patriot                                 |                                 | Х                                 |                                   |                                   | Х                                  | Х                                    |
| Pride                                   |                                 | Х                                 |                                   |                                   | Х                                  |                                      |
| Rainbow Pond                            | Х                               | Х                                 | Х                                 | Х                                 | Х                                  | Х                                    |
| Rose                                    |                                 | Х                                 |                                   |                                   | Х                                  |                                      |
| Saguaro trail                           |                                 | Х                                 |                                   |                                   | Х                                  |                                      |
| Silver Lining                           | Х                               | Х                                 | Х                                 | Х                                 | Х                                  |                                      |
| Starry Night                            |                                 | Х                                 |                                   |                                   | X                                  |                                      |
| Sunflower Fields                        |                                 | Х                                 |                                   |                                   | Х                                  |                                      |
| Wild Horses                             |                                 | Х                                 |                                   |                                   | X                                  |                                      |
| Teddy Bear                              |                                 | Х                                 |                                   |                                   |                                    |                                      |
| The 19th Hole                           |                                 | Х                                 |                                   |                                   | Х                                  |                                      |
| White                                   |                                 | Х                                 |                                   |                                   | Х                                  |                                      |