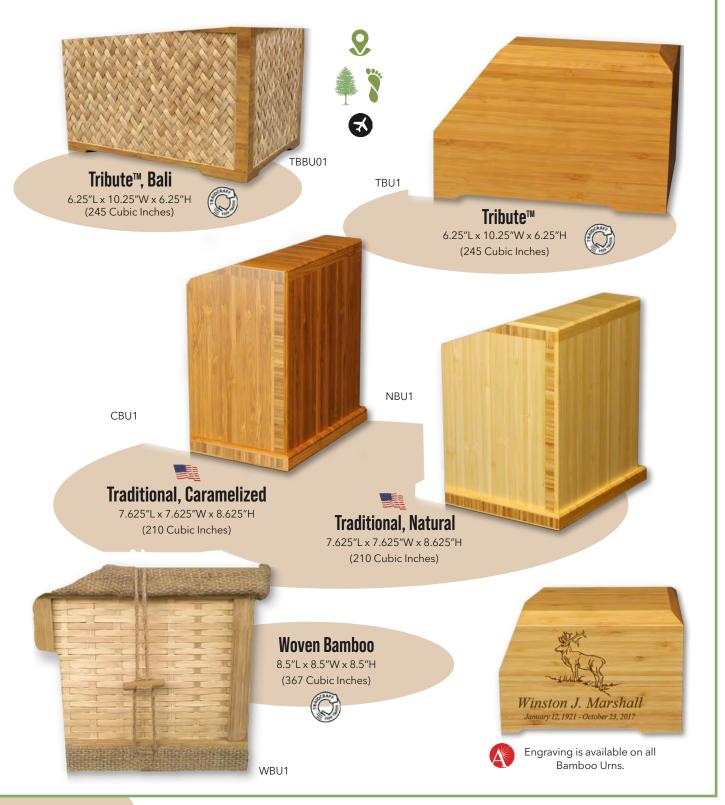

# Bamboo

Hand-crafted from bamboo ply or woven bamboo, a sustainable and rapidly renewable resource. These urns are not made using a bamboo species consumed by endangered panda populations.

The Traditional urns feature a Green-certified and LEED-compliant, water-based finish.

## **Catalog Key**

The key below describes the significance of each symbol used in this catalog.

Geotag available for memorialization.

Crafted by hand from sustainable and renewable resources.

Biodegradable when placed into deep water.

Biodegradable when buried in the earth or can be recycled after use.

TSA-compliant. Can be carried onboard most commercial aircraft.

Can be laser engraved with name, dates, line-art, or custom art.

Made in the U.S.A.