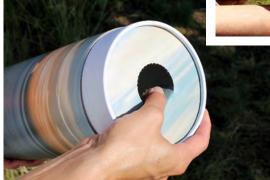

Passages® Scattering Tubes are designed and engineered to simplify the scattering of cremated remains. The simplicity, affordability, and functionality of the Scattering Tubes make them a preferred and dignified alternative for families wishing to scatter.

The tubes are durable and simple to use. Each features a convenient, removable lid and an industry-first, perforated "push in" tab that opens easily prior to scattering. Our Scattering Tubes contain no metal or plastic components, and can be recycled after use or will biodegrade naturally when buried in the earth.