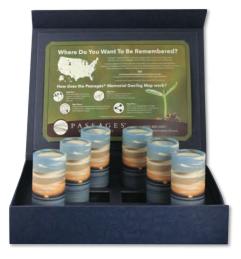

## **Kits for Scattering**

Scattering Kits elevate the scattering experience by allowing families to split the cremated remains of a loved one, and encourage gatherings in multiple meaningful locations with the participation of several family members or friends. These kits include a Certificate of Scattering to memorialize the deceased and notate the location(s) where they were scattered. Each set consists of multiple Scattering Tubes in a custom, engravable case with a magnetic closure. The Scattering Tubes feature a unique GEO-code enabling the creation of an online memorial on our Memorial Map.

## **Token Scattering Kit**

(60 cubic inches)

- Includes 6 Scattering Tubes that hold 10 cubic inches each
- Designed to fit a smaller portion of cremated remains
- Purchase multiple sets to split remains between many loved ones
- An assorted set is available, including 1 of each design
- Kit measures approximately 10.5" x 6.5" x 2.5"

# Where Do You **Want To Be Remembered?**

Passages® Scattering Tubes and Urns include a unique alpha-numeric GeoTag system, which you can use to digitally mark the final resting place of your loved one.

Use this system to mark the exact location (within a few feet) of where the cremated remains/urn are laid to rest. You can then upload photographs and create a personal online memorial on our Memorial Map that can be viewed by friends and family.

### Visit

www.passagesinternational.com/memorial-map to create your online memorial using the GEO-code provided.

\*GeoTag locations appear worldwide, not just within the United States.