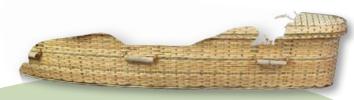

## **Willow Casket**

6'5": 84"L x 27"W x 14"H WIL-CK-65

- · Made from fast-growing, renewable willow.
- · Flat, matching woven willow top.

## Seagrass Casket

5'9": 77"L x 23"W x 14"H SEA-CK-59 6'5": 84"L x 27"W x 14"H SEA-CK-65

- · Willow structure, with seagrass accents.
- · Rounded top, for an elegantly simple design.