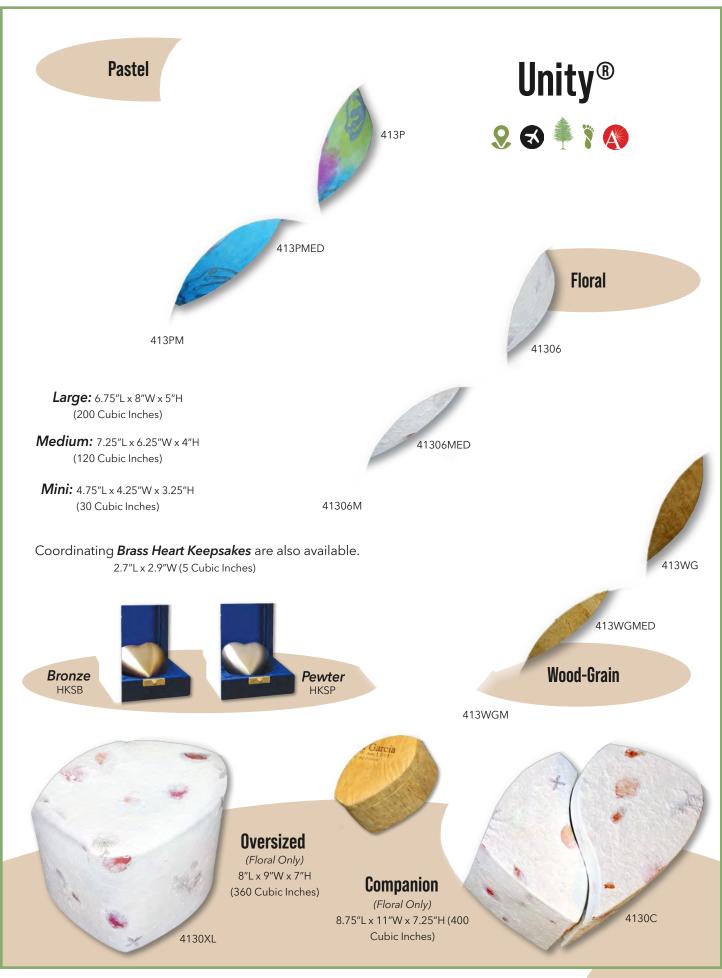

Hand-crafted from the bark of the mulberry tree, each member of the Earthurn® family is eco-friendly from production through use. Beautiful and dignified, they are an ideal option for families wishing to honor a loved one with an eco-friendly ceremony. Once the urn is buried, it will biodegrade naturally over time.

# **Simplicity**®

3.75"L x 8.25"W x 10"H (240 Cubic Inches)

Engraving is available on Floral and Wood Grain Simplicity Earthurns®.

**Purity**® 6.75"L x 9.5"W x 5.5"H (210 Cubic Inches)

41403

# **Economy Pillow**

**Large:** 13"L x 9"W x 4"H (230 Cubic Inches) **Medium:** 8.75"L x 5.75"H x 4"H (100 Cubic Inches)

Engraving available on Purity®, Economy Pillow, and Reflect Earthurns®.