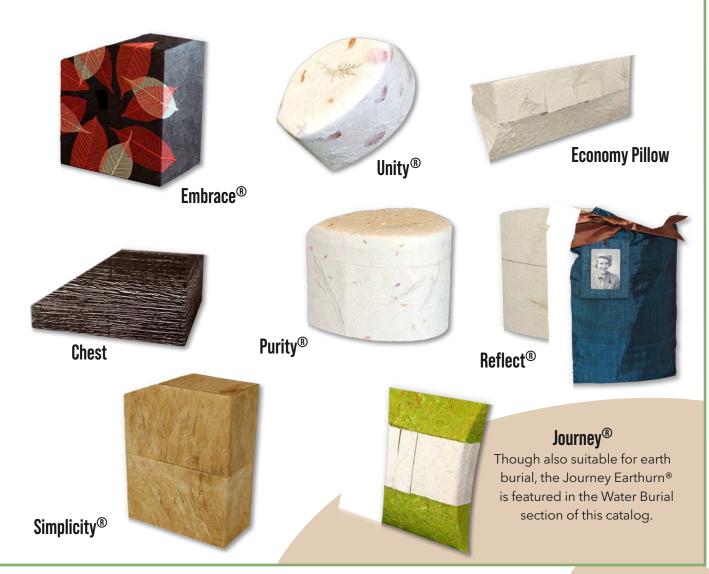

Hand-crafted from the bark of the mulberry tree, each member of the Earthurn® family is eco-friendly from production through use. Beautiful and dignified, they are an ideal option for families wishing to honor a loved one with an eco-friendly ceremony. Once the urn is buried, it will biodegrade naturally over time.

# **Simplicity**®

3.75"L x 8.25"W x 10"H (240 Cubic Inches)

Engraving is available on Floral and Wood Grain Simplicity Earthurns®.

**Purity**® 6.75"L x 9.5"W x 5.5"H (210 Cubic Inches)

41403

# **Economy Pillow**

**Large:** 13"L x 9"W x 4"H (230 Cubic Inches) **Medium:** 8.75"L x 5.75"H x 4"H (100 Cubic Inches)

Engraving available on Purity®, Economy Pillow, and Reflect Earthurns®.

# **Reflect**®