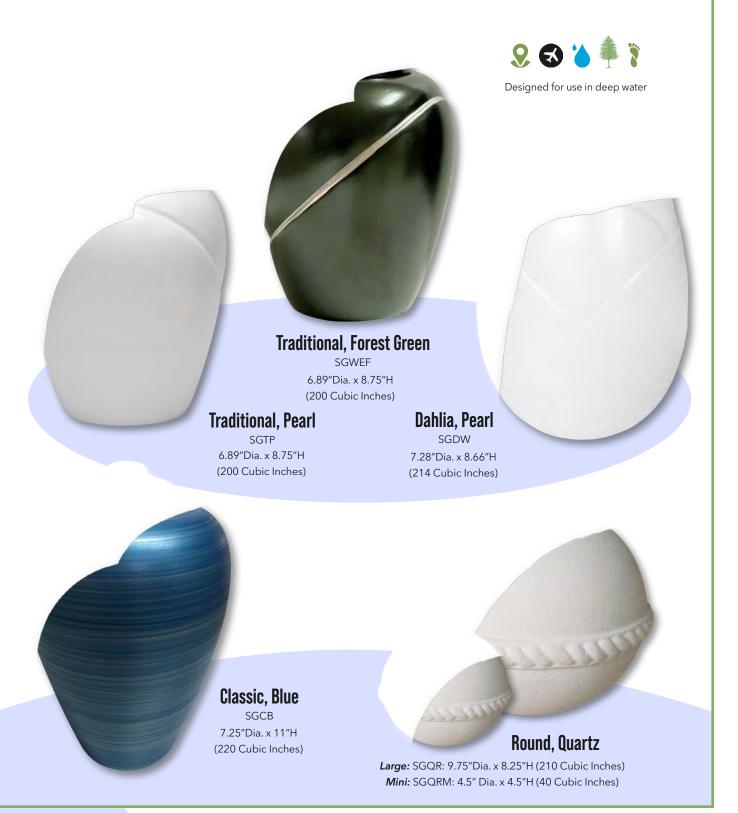

# Sand and Gelatin

Produced using a clay-like material, creating an attractive and environmentally-friendly alternative. Oceane, Sand and Quartz White, as well as the Round Quartz, include real beach sand or crushed quartz applied to the outer surface of the urn. Urns have openings in the bottom, allowing water to enter. Designed to float briefly and dissolve within four hours when placed in water. Top loading.

# Himalayan Rock Salt

Individually hand-crafted by skilled artisans from solid blocks of rock salt. Deposits of salt in this Himalayan region are 250 million years old, and believed to be the purest on earth. Each is unique in both color and finish. Will sink quickly and dissolve within four hours when placed in water.

#### Athena Companion

SLTXLG01 13.13" Dia. x 10.25"H (400 Cubic Inches)

#### **Athena**

**Large:** SLT01 8" Dia. x 10.25"H (202 Cubic Inches)

(3.5 Cubic Inches) Sold in sets of 6. **Medium:** SLTMED01 6.25" Dia. x 8.5"H (90 Cubic Inches)

For use in deep water only

**Mini:** SLTM01 4.5" Dia. x 6.5"H (40 Cubic Inches)