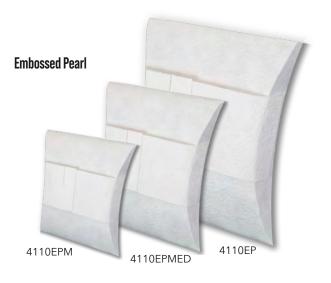

#### All of our Journey Earthurns® are:

- · Hand-crafted from sustainably produced, biodegradable paper
- · Suitable for temporary storage of cremated remains and interment in earth or deep water
- · Available in a smaller size, which allows for the dividing of remains
- · Supplied with a biodegradable, water-soluble bag, into which the cremated remains must be placed

Engraving available on all Journey Earthurns® except Embossed White, Gilded Onyx, and Slate Grey

*Large*: 12.5"L x 14"W x 3"H (220 Cubic Inches)

**Medium:** 10.5"L x 11.75"W x 2.75"H (180 Cubic Inches) Available only for Aqua, Embossed Fern, Embossed Pearl, Green, Natural, and Navy

Mini: 6.5"L x 8"W x 2.25"H (60 Cubic Inches)