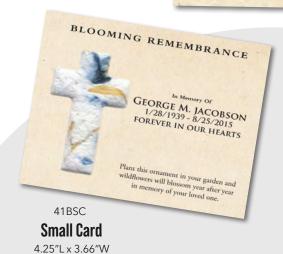

## **Bookmarks & Cards**

Blooming Mini Shapes can be attached to bookmarks or cards, and the front side can be personalized with the name of the deceased, dates of birth and death, and a brief message (space permitting).

A photograph of the deceased can be included on the bookmarks or small cards. Color printing is available for an additional fee. Mini shapes are available for purchase loose, in increments of 100/shape.