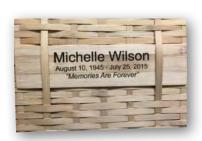

## **Personalization**

Personalize most urns or scattering tubes by engraving the name of the deceased, as well as the dates of birth and death, a personal message,

Personalize any casket or coffin by adding an engraved plaque. Up to 3 lines of text and/or line-art (space permitting).

Bamboo Plaque 5"L x 8"W x .375"H

Bamboo Plaque

3"W x .375"H 3"L x 12"W x .125"H

Add a photograph to the top of any Scattering Tube.

Same-day turnaround available, if we receive artwork approval by noon MST. Refer to adjacent Line-Art & Fonts page for available font options.