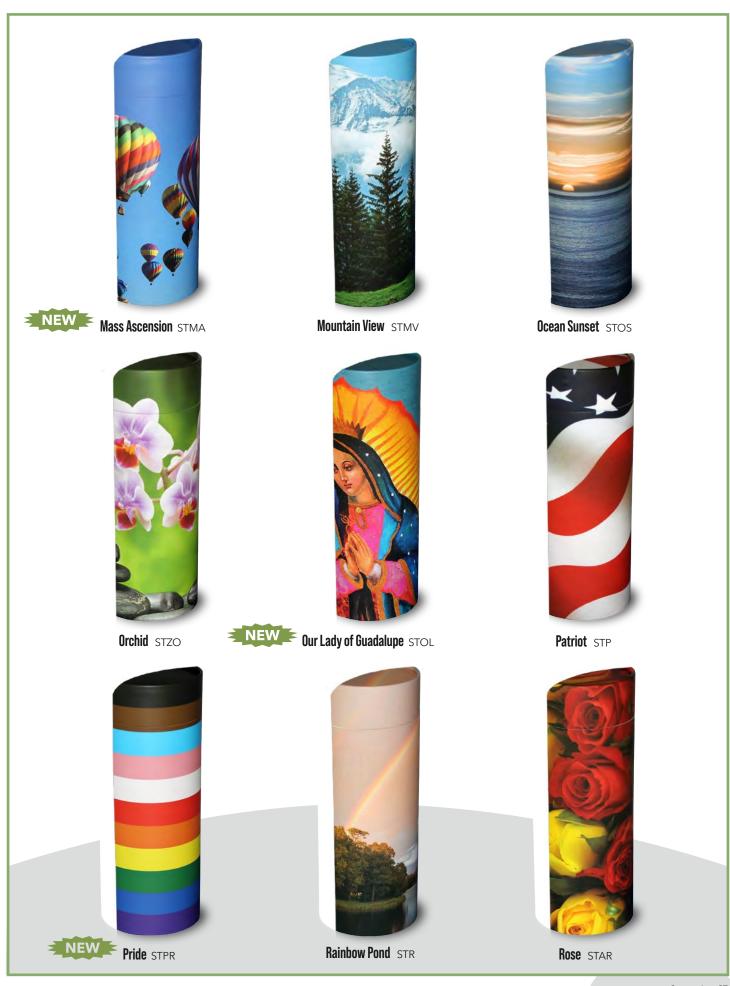

### Scattering Kits and Token Scattering Kits are available in 6 popular designs:

| Scattering Tube Size Availability Chart |                                 |                                   |                                   |                                   |                                    |                                      |
|-----------------------------------------|---------------------------------|-----------------------------------|-----------------------------------|-----------------------------------|------------------------------------|--------------------------------------|
| Size<br>Height<br>Diameter<br>Volume    | TOKEN<br>4.75"<br>2"<br>10 C.I. | MINI<br>5.25"<br>2.95"<br>20 C.I. | SMALL<br>8.9"<br>2.95"<br>40 C.I. | MEDIUM<br>10.1"<br>4"<br>100 C.I. | LARGE<br>12.6"<br>5.1"<br>200 C.I. | X-LARGE<br>14.5"<br>5.1"<br>240 C.I. |
| Ascending Dove                          | X                               | Х                                 | X                                 | X                                 | X                                  | Х                                    |
| Autumn Woods                            |                                 | Х                                 |                                   |                                   | X                                  |                                      |
| Bluebell Forest                         | X                               | X                                 | X                                 | X                                 | X                                  |                                      |
| Butterfly Blossom                       |                                 | Х                                 |                                   |                                   | Χ                                  |                                      |
| Coral Reef                              |                                 | X                                 |                                   |                                   | X                                  |                                      |
| Forget Me Not                           |                                 | X                                 |                                   |                                   | X                                  |                                      |
| Lighthouse                              |                                 | Х                                 |                                   |                                   | Х                                  |                                      |
| Lily                                    |                                 | X                                 |                                   |                                   | Х                                  |                                      |
| Lotus                                   |                                 | Х                                 |                                   |                                   | Х                                  |                                      |
| Mass Ascension                          |                                 | Х                                 |                                   |                                   | Х                                  |                                      |
| Mountain View                           | Х                               | Х                                 | Х                                 | Х                                 | Х                                  |                                      |
| Ocean Sunset                            | Х                               | Х                                 | Х                                 | Х                                 | Х                                  | Х                                    |
| Orchid                                  |                                 | Х                                 |                                   |                                   | Х                                  |                                      |
| Our Lady of Guadalupe                   |                                 | Х                                 |                                   |                                   | Х                                  |                                      |
| Patriot                                 |                                 | Х                                 |                                   |                                   | Х                                  | Х                                    |
| Pride                                   |                                 | Х                                 |                                   |                                   | Х                                  |                                      |
| Rainbow Pond                            | Х                               | Х                                 | Х                                 | Х                                 | Х                                  | Х                                    |
| Rose                                    |                                 | Х                                 |                                   |                                   | Х                                  |                                      |
| Saguaro trail                           |                                 | Х                                 |                                   |                                   | Х                                  |                                      |
| Silver Lining                           | Х                               | Х                                 | Х                                 | Х                                 | Х                                  |                                      |
| Starry Night                            |                                 | Х                                 |                                   |                                   | X                                  |                                      |
| Sunflower Fields                        |                                 | Х                                 |                                   |                                   | Х                                  |                                      |
| Wild Horses                             |                                 | Х                                 |                                   |                                   | X                                  |                                      |
| Teddy Bear                              |                                 | Х                                 |                                   |                                   |                                    |                                      |
| The 19th Hole                           |                                 | Х                                 |                                   |                                   | Х                                  |                                      |
| White                                   |                                 | Х                                 |                                   |                                   | Х                                  |                                      |