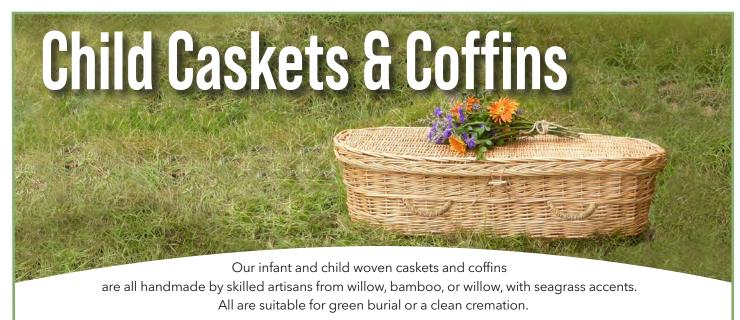

## Willow Child Casket

24" (24"L x 9.25"W x 6.25"H) WIL-CK-24 36" (36"L x 12"W x 7"H) WIL-CK-36 48" (48"L x 14"W x 9.75"H) WIL-CK-48

## **Seagrass Child Casket**

24" (24"L x 9.25"W x 6.25"H) SEA-CK-24 36" (36"L x 12"W x 7"H) SEA-CK-36 48" (48"L x 14"W x 9.75"H) SEA-CK-48

24" does not have handles

## White Willow Child Casket

24" (24"L x 9.25"W x 6.25"H) WIL-CKWH-24 36" (36"L x 12"W x 7"H) WIL-CKWH-36 48" (48"L x 14"W x 9.75"H) WIL-CKWH-48

24" does not have handles

## **Bamboo Child Coffin**

24"(24"L x 9.75"W x 7.5"H) BAM-CK6PT-24 36" (36"L x 14.5"W x 8"H) BAM-CK6PT-36

3/4 Viewing Lid available for both size coffins

1"x 6" engraved bamboo plaque available to add a personal touch.