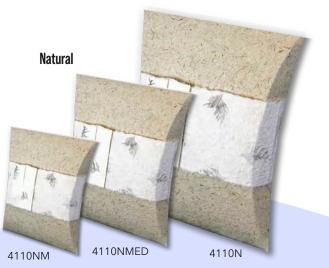

Hand-crafted from the bark of the mulberry tree, each member of the Earthurn® family is eco-friendly from production through use. Beautiful and dignified, they are an ideal option for families wishing to honor a loved one with an eco-friendly ceremony. Once the urn is buried, it will biodegrade naturally over time.

# **Simplicity**®

3.75"L x 8.25"W x 10"H (240 Cubic Inches)

Engraving is available on Floral and Wood Grain Simplicity Earthurns®.

**Purity**® 6.75"L x 9.5"W x 5.5"H (210 Cubic Inches)

41403