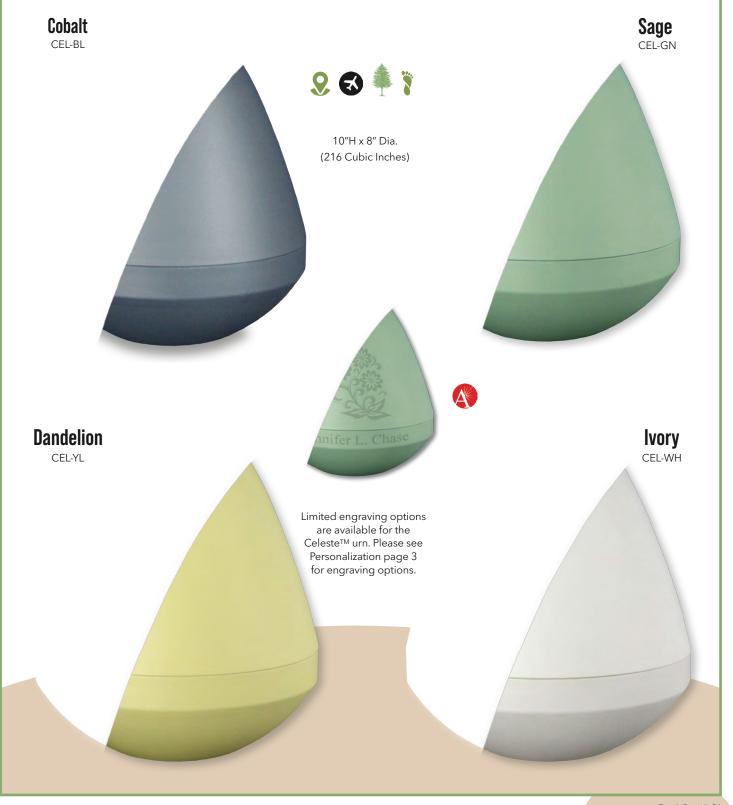

# **Celeste**<sup>™</sup>

Leonardo Da Vinci said, "Simplicity is the ultimate sophistication." That aspiration is realized with our new Celeste urn.

Created from compostable plant starch, using an earth-friendly molding process, these fully biodegradable urns are an elegant and dignified option for earth burial.