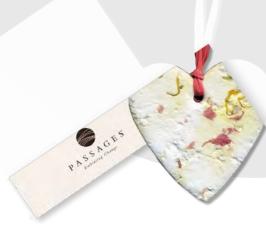

# **Blooming Remembrances™**

Handmade, die-cut shapes, crafted from recycled paper inlaid with fresh flower petals and seeds. Blooming Ornaments come packaged in a cellophane bag, complete with raffia tie and planting instructions.

## **Bookmarks & Cards**

Blooming Mini Shapes can be attached to bookmarks or cards, and the front side can be personalized with the name of the deceased, dates of birth and death, and a brief message (space permitting).

A photograph of the deceased can be included on the bookmarks or small cards. Color printing is available for an additional fee. Mini shapes are available for purchase loose, in increments of 100/shape.