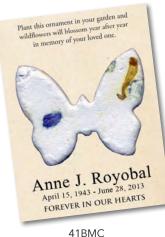

# **Blooming Remembrances™**

Handmade, die-cut shapes, crafted from recycled paper inlaid with fresh flower petals and seeds. Blooming Ornaments come packaged in a cellophane bag, complete with raffia tie and planting instructions.

When planted and watered, they will bloom into flowers, creating a living memorial to the deceased. Seeds are tested and have an 85% germination rate. Due to the organic nature of seeds, meticulous care required, and climatic variations, there is a chance that some ornaments may not sprout.

## **Bookmarks & Cards**

Blooming Mini Shapes can be attached to bookmarks or cards, and the front side can be personalized with the name of the deceased, dates of birth and death, and a brief message (space permitting).

A photograph of the deceased can be included on the bookmarks or small cards. Color printing is available for an additional fee. Mini shapes are available for purchase loose, in increments of 100/shape.