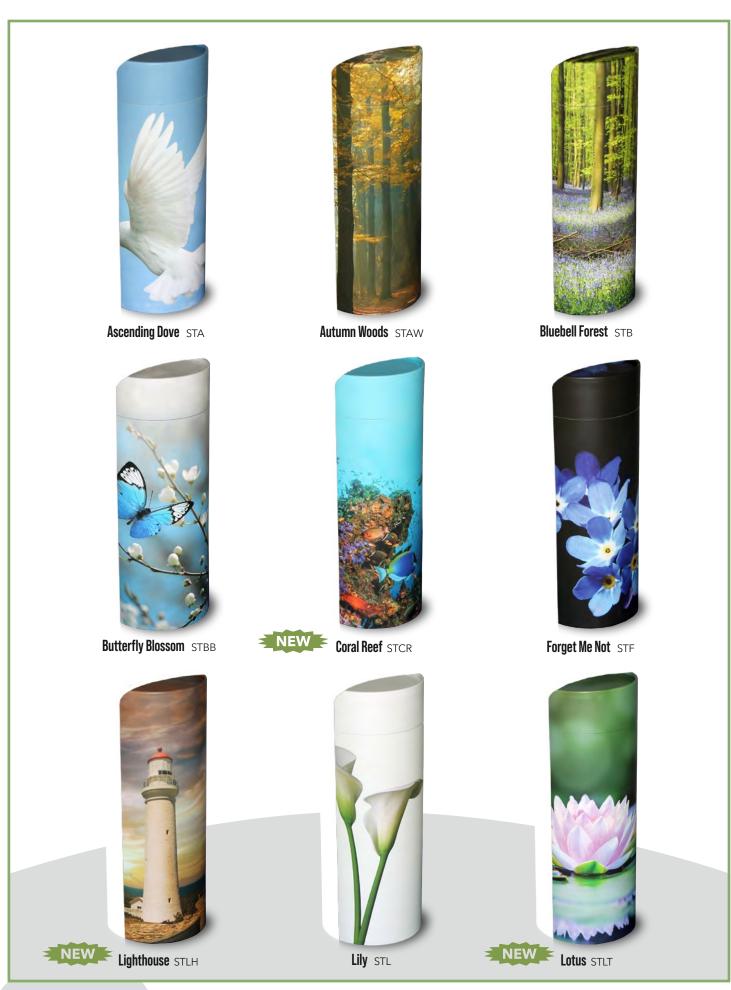

### Scattering Kits and Token Scattering Kits are available in 6 popular designs:

| Scattering Tube Size Availability Chart |                                 |                                   |                                   |                                   |                                    |                                      |
|-----------------------------------------|---------------------------------|-----------------------------------|-----------------------------------|-----------------------------------|------------------------------------|--------------------------------------|
| Size<br>Height<br>Diameter<br>Volume    | TOKEN<br>4.75"<br>2"<br>10 C.I. | MINI<br>5.25"<br>2.95"<br>20 C.I. | SMALL<br>8.9"<br>2.95"<br>40 C.I. | MEDIUM<br>10.1"<br>4"<br>100 C.I. | LARGE<br>12.6"<br>5.1"<br>200 C.I. | X-LARGE<br>14.5"<br>5.1"<br>240 C.I. |
| Ascending Dove                          | X                               | Х                                 | X                                 | X                                 | X                                  | Х                                    |
| Autumn Woods                            |                                 | Х                                 |                                   |                                   | X                                  |                                      |
| Bluebell Forest                         | X                               | X                                 | X                                 | X                                 | X                                  |                                      |
| Butterfly Blossom                       |                                 | Х                                 |                                   |                                   | Χ                                  |                                      |
| Coral Reef                              |                                 | X                                 |                                   |                                   | X                                  |                                      |
| Forget Me Not                           |                                 | X                                 |                                   |                                   | X                                  |                                      |
| Lighthouse                              |                                 | Х                                 |                                   |                                   | Х                                  |                                      |
| Lily                                    |                                 | X                                 |                                   |                                   | Х                                  |                                      |
| Lotus                                   |                                 | Х                                 |                                   |                                   | Х                                  |                                      |
| Mass Ascension                          |                                 | Х                                 |                                   |                                   | Х                                  |                                      |
| Mountain View                           | Х                               | Х                                 | Х                                 | Х                                 | Х                                  |                                      |
| Ocean Sunset                            | Х                               | Х                                 | Х                                 | Х                                 | Х                                  | Х                                    |
| Orchid                                  |                                 | Х                                 |                                   |                                   | Х                                  |                                      |
| Our Lady of Guadalupe                   |                                 | Х                                 |                                   |                                   | Х                                  |                                      |
| Patriot                                 |                                 | Х                                 |                                   |                                   | Х                                  | Х                                    |
| Pride                                   |                                 | Х                                 |                                   |                                   | Х                                  |                                      |
| Rainbow Pond                            | Х                               | Х                                 | Х                                 | Х                                 | Х                                  | Х                                    |
| Rose                                    |                                 | Х                                 |                                   |                                   | Х                                  |                                      |
| Saguaro trail                           |                                 | Х                                 |                                   |                                   | Х                                  |                                      |
| Silver Lining                           | Х                               | Х                                 | Х                                 | Х                                 | Х                                  |                                      |
| Starry Night                            |                                 | Х                                 |                                   |                                   | X                                  |                                      |
| Sunflower Fields                        |                                 | Х                                 |                                   |                                   | Х                                  |                                      |
| Wild Horses                             |                                 | Х                                 |                                   |                                   | X                                  |                                      |
| Teddy Bear                              |                                 | Х                                 |                                   |                                   |                                    |                                      |
| The 19th Hole                           |                                 | Х                                 |                                   |                                   | Х                                  |                                      |
| White                                   |                                 | Х                                 |                                   |                                   | Х                                  |                                      |