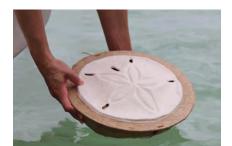

#### **Sand Dollar**

SCSD1 12.75"Dia. x 5.25"H (260 Cubic Inches)

Designed for use in deep water