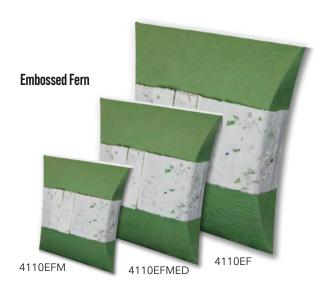

#### All of our Journey Earthurns® are:

- · Hand-crafted from sustainably produced, biodegradable paper
- · Suitable for temporary storage of cremated remains and interment in earth or deep water
- · Available in a smaller size, which allows for the dividing of remains
- · Supplied with a biodegradable, water-soluble bag, into which the cremated remains must be placed

Engraving available on all Journey Earthurns® except Embossed White, Gilded Onyx, and Slate Grey

*Large*: 12.5"L x 14"W x 3"H (220 Cubic Inches)

**Medium:** 10.5"L x 11.75"W x 2.75"H (180 Cubic Inches) Available only for Aqua, Embossed Fern, Embossed Pearl, Green, Natural, and Navy

Mini: 6.5"L x 8"W x 2.25"H (60 Cubic Inches)