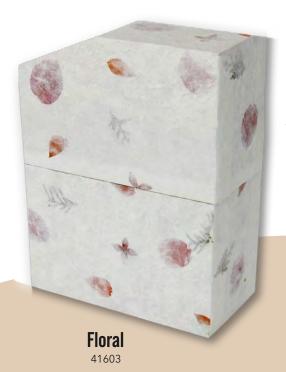

# **Simplicity**®

3.75"L x 8.25"W x 10"H (240 Cubic Inches)

Engraving is available on Floral and Wood Grain Simplicity Earthurns®.

**Purity**® 6.75"L x 9.5"W x 5.5"H (210 Cubic Inches)

41403