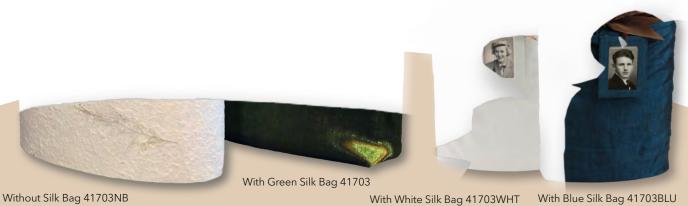

### With or Without Silk Bag

4"L x 8.5"W x 10"H (210 Cubic Inches)

White and Blue Bag not shown to scale

**Large:** 8 "L x 6.75"W x 5"H (200 Cubic Inches)

**Mini:** 6.75"L x 4.75"W x 3.5"H (90 Cubic Inches)