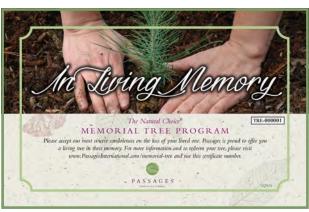

For more information, please visit www.agreenerfuneral.org

The best way to be a tree after passing on is the Biotree Urn. See the Biotree Page (pg 34) in the Earth Burial section of this catalog for more information.

Your tree will be sent to the address you provide, packaged in a 14" recyclable tube, with detailed planting instructions. At this time, we are only able to ship within the continental United States and Alaska. Your tree is guaranteed\* to grow and will be replaced at no charge up to one year after your original order date. We send out Memorial Tree saplings within 30 days.

\*Some conditions may apply.

Passages has also partnered with nonprofit organizations dedicated to planting trees, allowing us to offer a free Memorial Tree certificate with the purchase of any adult casket. Simply follow the instruction on the certificate provided with each casket to redeem a tree suited to your geographic region. The pre-selected 12" sapling will be shipped directly to your family, free of charge. Tree certificates are also available to purchase separately.

# Bury an Urn, Plant a Tree.

While most of our products are not designed to be permanent, a loved one can be remembered for many lifetimes by planting a tree above where you bury a Passages® urn or scatter the cremated remains. Simply ask your funeral director for a tree certificate and directions on how to redeem a live tree (12" sapling) online. For more details on the Memorial Tree Program, see the page immediately preceding the Green Burial & Cremation section of this catalog.