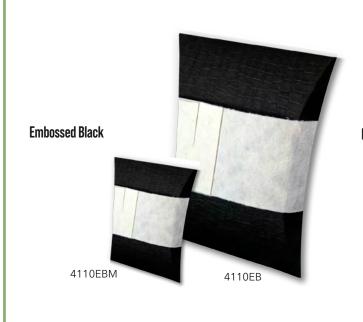

#### All of our Journey Earthurns® are:

- · Hand-crafted from sustainably produced, biodegradable paper
- · Suitable for temporary storage of cremated remains and interment in earth or deep water
- · Available in a smaller size, which allows for the dividing of remains
- · Supplied with a biodegradable, water-soluble bag, into which the cremated remains must be placed

Engraving available on all Journey Earthurns® except Embossed White, Gilded Onyx, and Slate Grey

*Large*: 12.5"L x 14"W x 3"H (220 Cubic Inches)

**Medium:** 10.5"L x 11.75"W x 2.75"H (180 Cubic Inches) Available only for Aqua, Embossed Fern, Embossed Pearl, Green, Natural, and Navy