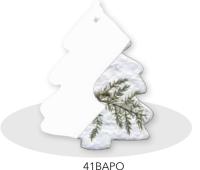

# **Blooming Remembrances™**

Handmade, die-cut shapes, crafted from recycled paper inlaid with fresh flower petals and seeds. Blooming Ornaments come packaged in a cellophane bag, complete with raffia tie and planting instructions.

### Angel

Pink - Wildflower Blue - Fern

Approximate dimensions 3"L x 3"W x .125"thick

Heart

Pink - Wildflower **Blue -** Forget Me Not

41BBO