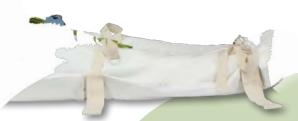

#### **Bamboo Shroud** 112"L x 73"W (unwrapped)

Our Bamboo Shrouds:

- · Are crafted by hand from soft, yet durable bamboo fabric
- · Can be used for cremation or burial
- · Include decorative ribbons (Floral embellishments not included)

\* Shown floral arrangements are not included.

Has no handles or pocket for backboard, and must be used with willow carrier, casket, or coffin.

Without Handles BSL

#### With Handles BSHI

- · Sewn pocket accommodates backboard (board not included) to support the body.
- · Includes eight jute handles for lifting and carrying.
- · Lift-weight tested to 300 lbs.