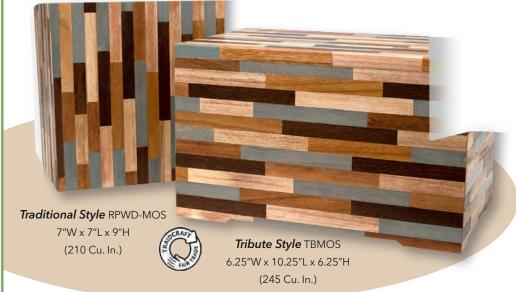

# **Repurposed Wood**

Each of these rustic urns is unique and hand-crafted from repurposed paulownia wood, then finished with a natural beeswax coating. No toxic adhesives or finishes are used in the construction of this urn, and it is

suitable for placement in the home or a cemetery niche. This urn can also be buried in the earth, where it will biodegrade naturally over time. These urns are certified Fair Trade. To learn more about Fair Trade, see the inside front cover of this catalog.