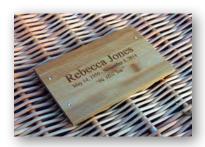

## **Personalization**

Personalize most urns or scattering tubes by engraving the name of the deceased, as well as the dates of birth and death, a personal message,

Personalize any casket or coffin by adding an engraved plaque. Up to 3 lines of text and/or line-art (space permitting).

Bamboo Plaque 5"L x 8"W x .375"H

Bamboo Plaque

3"W x .375"H 3"L x 12"W x .125"H

Add a photograph to the top of any Scattering Tube.

Same-day turnaround available, if we receive artwork approval by noon MST. Refer to adjacent Line-Art & Fonts page for available font options.