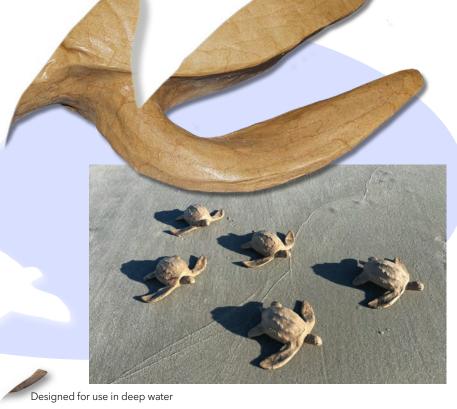

# **Sea Turtle**

Crafted by hand from recycled paper using non-toxic glues. Loads easily from the bottom. Packaged in a discreet, custom carrying case.

Large STTL 17"L x 22"W x 5"H (245 Cubic Inches)

**Mini** BPTNM 7.25"L x 9.5"W x 1.75" H (5 Cubic Inches)