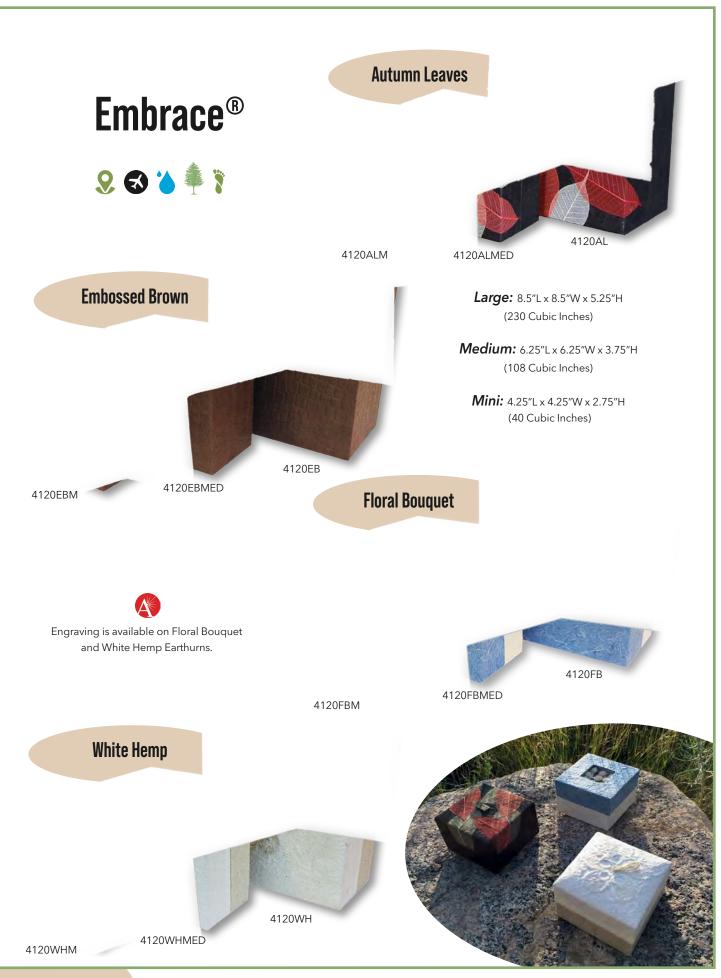

Hand-crafted from the bark of the mulberry tree, each member of the Earthurn® family is eco-friendly from production through use. Beautiful and dignified, they are an ideal option for families wishing to honor a loved one with an eco-friendly ceremony. Once the urn is buried, it will biodegrade naturally over time.

# **Simplicity**®

3.75"L x 8.25"W x 10"H (240 Cubic Inches)

Engraving is available on Floral and Wood Grain Simplicity Earthurns®.

**Purity**® 6.75"L x 9.5"W x 5.5"H (210 Cubic Inches)

41403

# **Economy Pillow**

**Large:** 13"L x 9"W x 4"H (230 Cubic Inches) **Medium:** 8.75"L x 5.75"H x 4"H (100 Cubic Inches)

Engraving available on Purity®, Economy Pillow, and Reflect Earthurns®.

#### Floral Bouquet

Engraving is available on Chest Insert, Floral Bouquet.