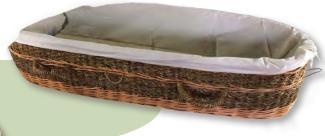

## Seagrass Casket

5'9": 77"L x 23"W x 14"H SEA-CK-59 6'5": 84"L x 27"W x 14"H SEA-CK-65

- · Willow structure, with seagrass accents.
- · Rounded top, for an elegantly simple design.