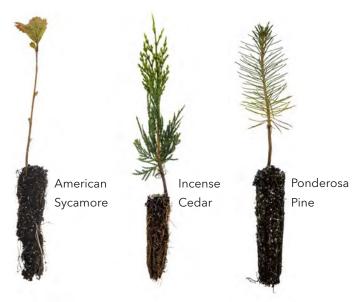

Your tree will be sent to the address you provide, packaged in a 14" recyclable tube, with detailed planting instructions. At this time, we are only able to ship within the continental United States and Alaska. Your tree is guaranteed\* to grow and will be replaced at no charge up to one year after your original order date. We send out Memorial Tree saplings within 30 days.

\*Some conditions may apply.

Passages has also partnered with nonprofit organizations dedicated to planting trees, allowing us to offer a free Memorial Tree certificate with the purchase of any adult casket. Simply follow the instruction on the certificate provided with each casket to redeem a tree suited to your geographic region. The pre-selected 12" sapling will be shipped directly to your family, free of charge. Tree certificates are also available to purchase separately.