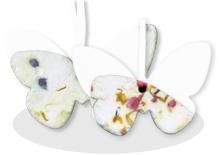

# **Blooming Remembrances™**

Handmade, die-cut shapes, crafted from recycled paper inlaid with fresh flower petals and seeds. Blooming Ornaments come packaged in a cellophane bag, complete with raffia tie and planting instructions.

### **Butterfly**

Pink - Wildflower **Blue** - Forget Me Not