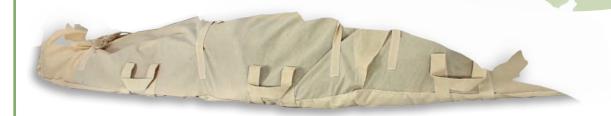

# **Shrouds & Carriers**

Shrouds are suitable for burial or cremation, and are fully biodegradable. They can be used in place of clothing in a carrier or casket, or can be used on their own for natural burial. We always recommend using our Willow Carrier to simplify movement of a shrouded body.

77"L x 24"W (wrapped)

Both Anubis styles include:

- · Traditional coffin shape
- · Absorbent and padded quilted bottom
- · Six handles for carrying the body
- · Lift-weight tested to 300lbs

Indigo DSHL

Made from a classic, blue denim.

Made from natural, unbleached cotton.