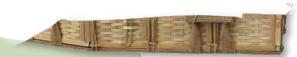

## **Willow Casket**

6'5": 84"L x 27"W x 14"H WIL-CK-65

- · Made from fast-growing, renewable willow.
- · Flat, matching woven willow top.

## Seagrass Casket

5'9": 77"L x 23"W x 14"H SEA-CK-59 6'5": 84"L x 27"W x 14"H SEA-CK-65

- · Willow structure, with seagrass accents.
- · Rounded top, for an elegantly simple design.

## **Bamboo Casket**

- · A beautiful alternative to our Willow and Seagrass Caskets.
- · Made from fast-growing, renewable bamboo.
- · Includes a matching woven bamboo top.