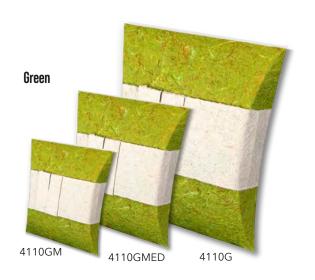

#### All of our Journey Earthurns® are:

- · Hand-crafted from sustainably produced, biodegradable paper
- · Suitable for temporary storage of cremated remains and interment in earth or deep water
- · Available in a smaller size, which allows for the dividing of remains
- · Supplied with a biodegradable, water-soluble bag, into which the cremated remains must be placed

Engraving available on all Journey Earthurns® except Embossed White, Gilded Onyx, and Slate Grey

*Large*: 12.5"L x 14"W x 3"H (220 Cubic Inches)

**Medium:** 10.5"L x 11.75"W x 2.75"H (180 Cubic Inches) Available only for Aqua, Embossed Fern, Embossed Pearl, Green, Natural, and Navy

Mini: 6.5"L x 8"W x 2.25"H (60 Cubic Inches)