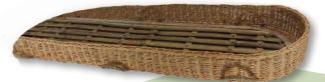

## **Willow Carrier**

5'9": 75"L x 23"W x 6"H WCBT01 6'5": 81"L x 26"W x 7"H WCBT02 Set of 2 (5'9" nested inside 6'5") WCBTNS

- · Designed for dignified viewing and transportation of a dressed or shrouded body.
- · Rigid base produced from fast-growing, sustainable timbers.

- · Includes a fitted, leak-resistant, natural cotton lining and matching pillow.
- · Can be reused if used for viewing and transportation, and not buried or cremated.