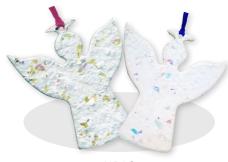

# **Blooming Remembrances™**

Handmade, die-cut shapes, crafted from recycled paper inlaid with fresh flower petals and seeds. Blooming Ornaments come packaged in a cellophane bag, complete with raffia tie and planting instructions.

### **Butterfly**

Pink - Wildflower **Blue** - Forget Me Not

When planted and watered, they will bloom into flowers, creating a living memorial to the deceased. Seeds are tested and have an 85% germination rate. Due to the organic nature of seeds, meticulous care required, and climatic variations, there is a chance that some ornaments may not sprout.