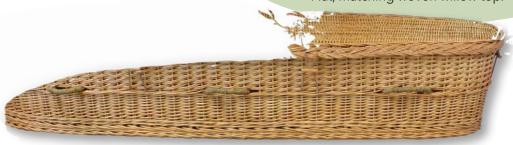

## Seagrass Casket

5'9": 77"L x 23"W x 14"H SEA-CK-59 6'5": 84"L x 27"W x 14"H SEA-CK-65

- · Willow structure, with seagrass accents.
- · Rounded top, for an elegantly simple design.