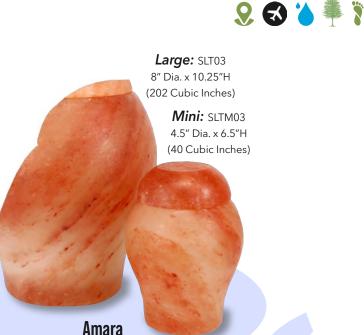

#### Athena Companion

SLTXLG01 13.13" Dia. x 10.25"H (400 Cubic Inches)

#### **Athena**

**Large:** SLT01 8" Dia. x 10.25"H (202 Cubic Inches)

(3.5 Cubic Inches) Sold in sets of 6. **Medium:** SLTMED01 6.25" Dia. x 8.5"H (90 Cubic Inches)

For use in deep water only

**Mini:** SLTM01 4.5" Dia. x 6.5"H (40 Cubic Inches)