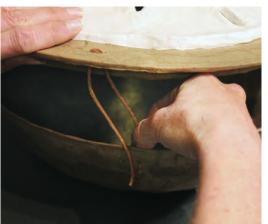

# Serenity<sup>™</sup>

Crafted by hand from recycled and kraft paper. No glue is required to seal the urns, and each securely closes using leather cord. Convenient and discreet custom carrying case included.