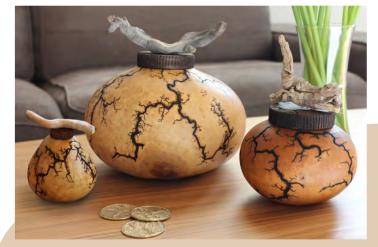

## Gourd

Each gourd is completely natural and unique. Crafted in the desert-Southwest of the United States, each is handmade by our on-site team of artisans. These works of art include a 25g cast bronze

Our gourds in the "wild"

Memorial Pendant, hanging from the ornamental Rio Grande driftwood on top of each urn by a simple leather cord\*. Loads from the top and securely closes with a 3-inch diameter cork.

A gourd undergoing the decorative etching process

Large: Approx. 9.5" Dia. x 6.25" H (220 Cubic Inches) GRDLG Mini: Approx. 5.75" Dia. x 4" H (40 Cubic Inches) GRDM Token\*: Approx. 3" Dia. x 3" H (10 Cubic Inches) GRDTK Bronze Medallion: 2" Dia. 418ATBM

Colors, sizes, shapes, and finishes of the gourds will vary and are not guaranteed.

The bronze pendants and medallions feature original "Tree of Life" artwork and can be engraved on the back.

\*Token does not include bronze medallion