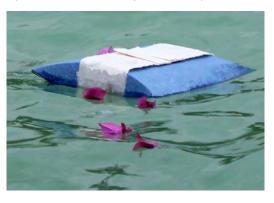

#### New options - a lighter footprint

Cremated remains may be placed in urns made from materials that break down naturally, or specially-designed and recyclable scattering tubes that facilitate a clean and easy scattering. For those selecting water burial, there are salt, gelatin, and other biodegradable urns designed to float briefly, and then biodegrade within hours or days. By using an urn that can be placed directly into the water, a more dignified memorial experience can be achieved.

# The Shell™

The Shell Urn is crafted on antique molds from recycled food-grade paper, and each urn is hand-painted using water-based paints, making the Shell Urn the perfect eco-friendly biodegradable urn for water scattering. For each Shell Urn, a donation is made in memory of the deceased to an ocean conservation organization. This urn can accommodate two sets of remains. Custom colors available upon request. Matching brass keepsake available.

A simple and affordable way to enhance the funeral experience. The bougainvillea petals are all natural and sun dried. Each package holds about a cup and a half of petals.