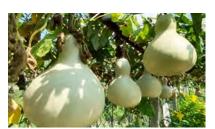

## Gourd

Each gourd is completely natural and unique. Crafted in the desert-Southwest of the United States, each is handmade by our on-site team of artisans. These works of art include a 25g cast bronze

Our gourds in the "wild"

Memorial Pendant, hanging from the ornamental Rio Grande driftwood on top of each urn by a simple leather cord\*. Loads from the top and securely closes with a 3-inch diameter cork.

A gourd undergoing the decorative etching process

Large: Approx. 9.5" Dia. x 6.25" H (220 Cubic Inches) GRDLG Mini: Approx. 5.75" Dia. x 4" H (40 Cubic Inches) GRDM Token\*: Approx. 3" Dia. x 3" H (10 Cubic Inches) GRDTK Bronze Medallion: 2" Dia. 418ATBM

Colors, sizes, shapes, and finishes of the gourds will vary and are not guaranteed.

The bronze pendants and medallions feature original "Tree of Life" artwork and can be engraved on the back.

\*Token does not include bronze medallion