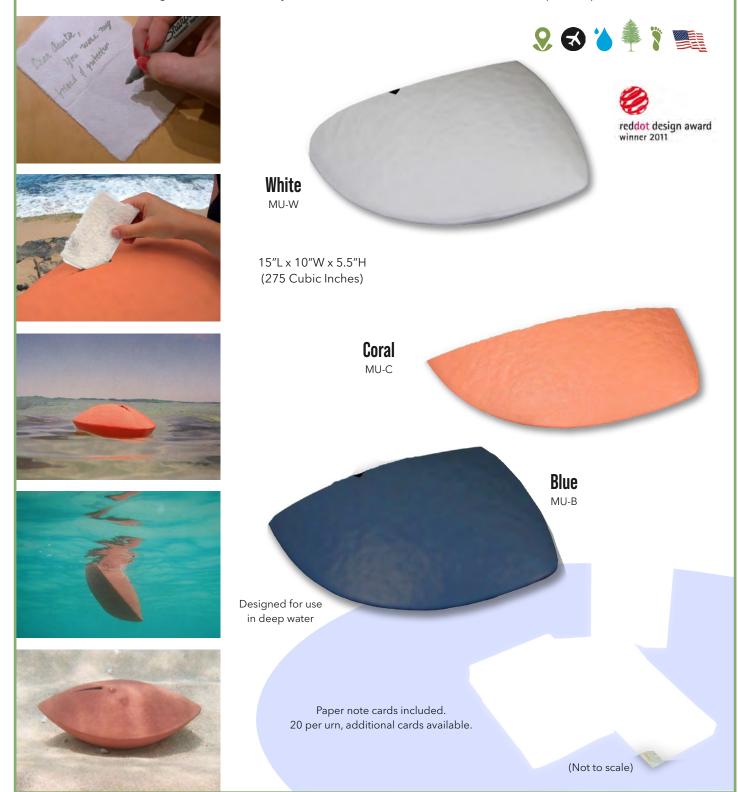

# The Shell™

The Shell Urn is crafted on antique molds from recycled food-grade paper, and each urn is hand-painted using water-based paints, making the Shell Urn the perfect eco-friendly biodegradable urn for water scattering. For each Shell Urn, a donation is made in memory of the deceased to an ocean conservation organization. This urn can accommodate two sets of remains. Custom colors available upon request. Matching brass keepsake available.

# $Memento^{TM}$

Create a unique, meaningful, and participatory ceremony by placing hand-written personal notes into the urn prior to placing it in water. Crafted on antique molds from non-toxic, recycled, food grade paper and hand-painted using water-based paints. Twenty handmade paper note cards are included. Packaged in a custom carrying case that is discreet and convenient. A donation is made to an ocean conservation organization in memory of the deceased. Custom colors available upon request.

# Serenity<sup>™</sup>

Crafted by hand from recycled and kraft paper. No glue is required to seal the urns, and each securely closes using leather cord. Convenient and discreet custom carrying case included.