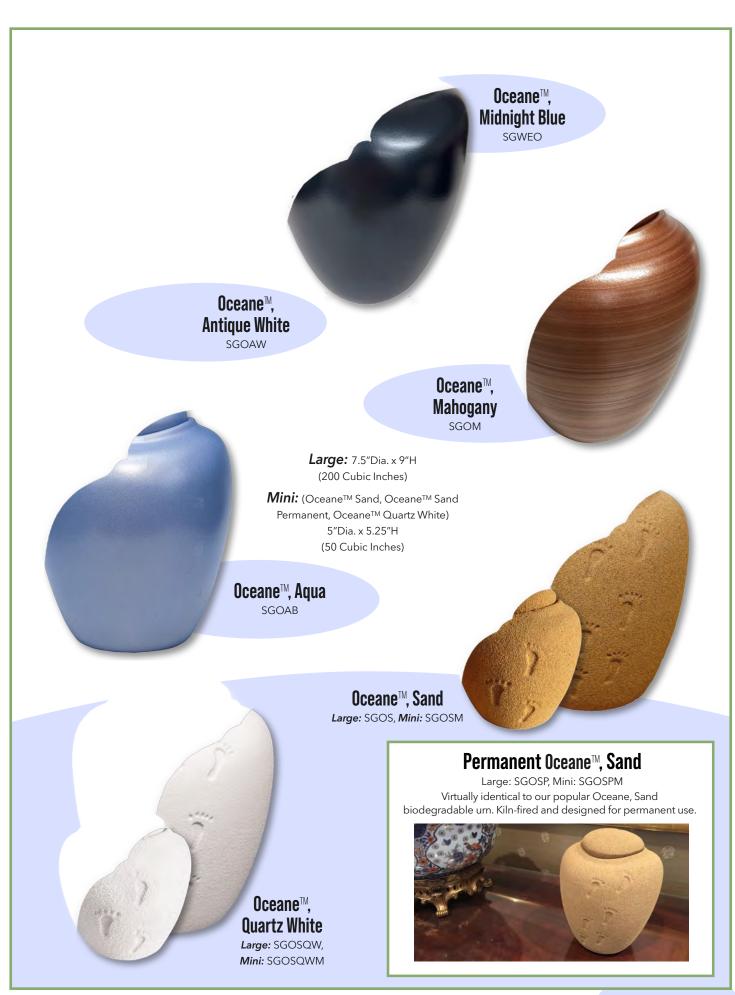

# Sand and Gelatin

Produced using a clay-like material, creating an attractive and environmentally-friendly alternative. Oceane, Sand and Quartz White, as well as the Round Quartz, include real beach sand or crushed quartz applied to the outer surface of the urn. Urns have openings in the bottom, allowing water to enter. Designed to float briefly and dissolve within four hours when placed in water. Top loading.