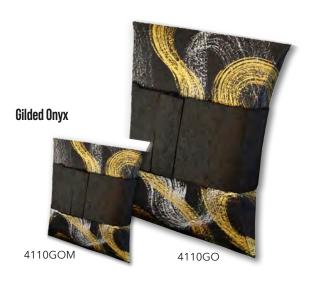

Engraving available on all Journey Earthurns® except Embossed White, Gilded Onyx, and Slate Grey

*Large*: 12.5"L x 14"W x 3"H (220 Cubic Inches)

**Medium:** 10.5"L x 11.75"W x 2.75"H (180 Cubic Inches) Available only for Aqua, Embossed Fern, Embossed Pearl, Green, Natural, and Navy

Mini: 6.5"L x 8"W x 2.25"H (60 Cubic Inches)