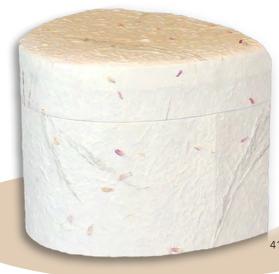

Hand-crafted from the bark of the mulberry tree, each member of the Earthurn® family is eco-friendly from production through use. Beautiful and dignified, they are an ideal option for families wishing to honor a loved one with an eco-friendly ceremony. Once the urn is buried, it will biodegrade naturally over time.