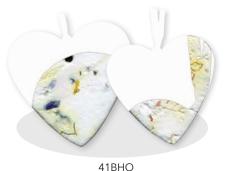

# **Blooming Remembrances™**

Handmade, die-cut shapes, crafted from recycled paper inlaid with fresh flower petals and seeds. Blooming Ornaments come packaged in a cellophane bag, complete with raffia tie and planting instructions.

### Angel

Pink - Wildflower Blue - Fern

Approximate dimensions 3"L x 3"W x .125"thick

Heart

Pink - Wildflower **Blue -** Forget Me Not

41BBO