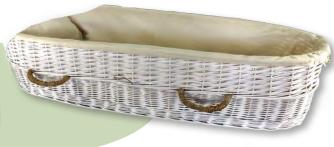

## **White Willow Casket**

5'9": 77"Lx23"Wx14"H WIL-CKWH-59 6'5": 84"Lx27"Wx14"H WIL-CKWH-65

- · Painted white.
- · Made from fast-growing, renewable willow.
- · Flat, matching woven willow top.