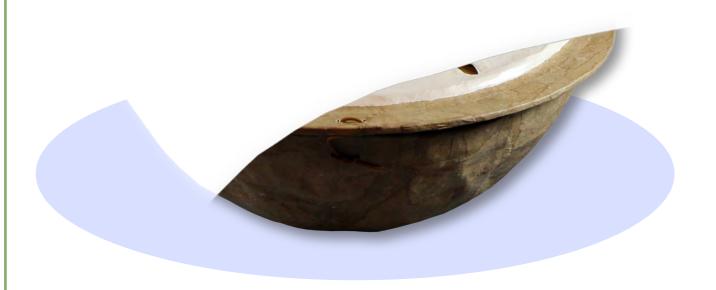

# Caskets & Coffins

Passages® caskets and coffins are suitable for viewing, services, and witnessed cremation or burial. They can be used as part of a conventional or green funeral ritual and are appropriate for traditions requiring 100% biodegradability. They contain no metal components, and have rigid bases produced from fast-growing, sustainable timbers.

#### All of our caskets and coffins include:

- · Leak resistant, unbleached, fitted cotton lining.
- · Matching pillow and privacy shield (except for the 4-point bamboo casket and 6-point bamboo coffin, which do not include a privacy shield).
- · Memorial Tree Certificate, redeemable for a tree sapling.
- · Adult caskets and coffins are weight-tested to 350 lbs.
- · Available with all adult caskets is a 3/4 lid for I.D., viewings or services.
  - \* Sizes based on inside dimensions