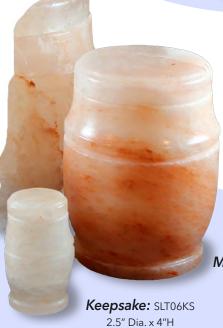

# Himalayan Rock Salt

Individually hand-crafted by skilled artisans from solid blocks of rock salt. Deposits of salt in this Himalayan region are 250 million years old, and believed to be the purest on earth. Each is unique in both color and finish. Will sink quickly and dissolve within four hours when placed in water.