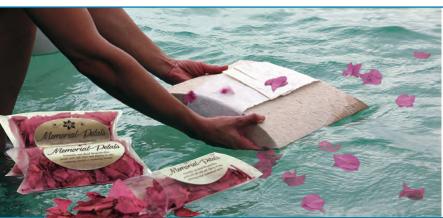

A simple and affordable way to enhance the funeral experience. The bougainvillea petals are all natural and sun dried. Each package holds about a cup and a half of petals.