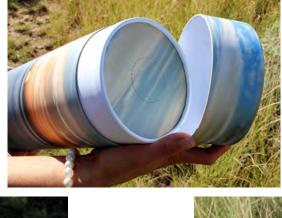

Passages® Scattering Tubes are designed and engineered to simplify the scattering of cremated remains. The simplicity, affordability, and functionality of the Scattering Tubes make them a preferred and dignified alternative for families wishing to scatter.

The tubes are durable and simple to use. Each features a convenient, removable lid and an industry-first, perforated "push in" tab that opens easily prior to scattering. Our Scattering Tubes contain no metal or plastic components, and can be recycled after use or will biodegrade naturally when buried in the earth.