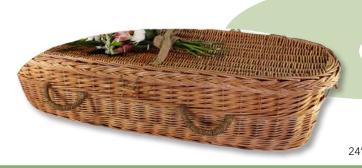

## Willow Child Casket

24" (24"L x 9.25"W x 6.25"H) WIL-CK-24 36" (36"L x 12"W x 7"H) WIL-CK-36 48" (48"L x 14"W x 9.75"H) WIL-CK-48

## **Seagrass Child Casket**

24" (24"L x 9.25"W x 6.25"H) SEA-CK-24 36" (36"L x 12"W x 7"H) SEA-CK-36 48" (48"L x 14"W x 9.75"H) SEA-CK-48

24" does not have handles

## White Willow Child Casket

24" (24"L x 9.25"W x 6.25"H) WIL-CKWH-24 36" (36"L x 12"W x 7"H) WIL-CKWH-36 48" (48"L x 14"W x 9.75"H) WIL-CKWH-48

24" does not have handles