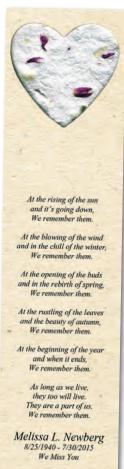

## **Bookmarks & Cards**

Blooming Mini Shapes can be attached to bookmarks or cards, and the front side can be personalized with the name of the deceased, dates of birth and death, and a brief message (space permitting).

A photograph of the deceased can be included on the bookmarks or small cards. Color printing is available for an additional fee. Mini shapes are available for purchase loose, in increments of 100/shape.

Mini Card

41BDM

Mini Dolphin

Forget Me Not

41BHM

Mini Heart

Wildflower

The back side of the bookmarks and mini cards includes planting instructions.