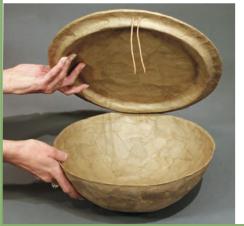

# Caskets & Coffins

Passages® caskets and coffins are suitable for viewing, services, and witnessed cremation or burial. They can be used as part of a conventional or green funeral ritual and are appropriate for traditions requiring 100% biodegradability. They contain no metal components, and have rigid bases produced from fast-growing, sustainable timbers.

#### All of our caskets and coffins include:

- · Leak resistant, unbleached, fitted cotton lining.
- · Matching pillow and privacy shield (except for the 4-point bamboo casket and 6-point bamboo coffin, which do not include a privacy shield).
- · Memorial Tree Certificate, redeemable for a tree sapling.
- · Adult caskets and coffins are weight-tested to 350 lbs.
- · Available with all adult caskets is a 3/4 lid for I.D., viewings or services.
  - \* Sizes based on inside dimensions

All our caskets and coffins are certified Fair Trade.

Optional denim lining, pillow and privacy shield available.

Three sizes of engravable bamboo plaques help add a personal touch and can be kept as a memento.