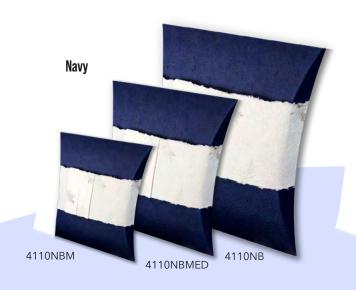

#### All of our Journey Earthurns® are:

- · Hand-crafted from sustainably produced, biodegradable paper
- · Suitable for temporary storage of cremated remains and interment in earth or deep water
- · Available in a smaller size, which allows for the dividing of remains
- · Supplied with a biodegradable, water-soluble bag, into which the cremated remains must be placed

Engraving available on all Journey Earthurns® except Embossed White, Gilded Onyx, and Slate Grey

*Large*: 12.5"L x 14"W x 3"H (220 Cubic Inches)

**Medium:** 10.5"L x 11.75"W x 2.75"H (180 Cubic Inches) Available only for Aqua, Embossed Fern, Embossed Pearl, Green, Natural, and Navy

Mini: 6.5"L x 8"W x 2.25"H (60 Cubic Inches)