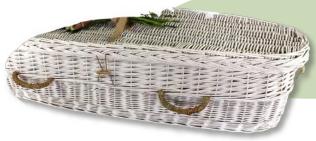

## **White Willow Casket**

5'9": 77"Lx23"Wx14"H WIL-CKWH-59 6'5": 84"Lx27"Wx14"H WIL-CKWH-65

- · Painted white.
- · Made from fast-growing, renewable willow.
- · Flat, matching woven willow top.