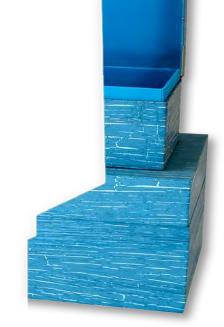

## **Handmade Paper Casket**

8" (8"L x 4"W x 3.5"H) PP-CK-8\* 12" (12"L x 6"W x 4"H) PB-FL12 19" (19"L x 9"W x 8"H) PB-FL19 22" (22"L x 11"W x 8"H) PB-FL22 28" (28"L x 12"W x 10"H) PB-FL28 32" (32"L x 14"W x 11"H) PB-FL32

\*Does not include lining

Available in three colors, our eco-friendly, recycled polyester fleece lining and matching pillow help reduce CO2 emissions and reduce petroleum resources while still providing a soft, warm feel.

All handmade paper child caskets include:

- · Fleece lining and matching pillow
- $\cdot \, \mathsf{Blooming} \, \, \mathsf{Ornament} \, \,$

Pink

These urns biodegrade quickly and are intended for burial in deep water or earth. When placed in water, they float briefly then sink, biodegrading naturally. Many designs, material, and color alternatives are available, allowing families to choose from a wide range of options. Urns are hand-crafted and may vary slightly in size and appearance.