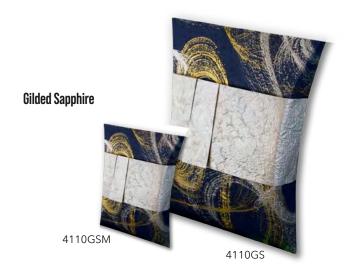

#### All of our Journey Earthurns® are:

- · Hand-crafted from sustainably produced, biodegradable paper
- · Suitable for temporary storage of cremated remains and interment in earth or deep water
- · Available in a smaller size, which allows for the dividing of remains
- · Supplied with a biodegradable, water-soluble bag, into which the cremated remains must be placed

Engraving available on all Journey Earthurns® except Embossed White, Gilded Onyx, and Slate Grey

*Large*: 12.5"L x 14"W x 3"H (220 Cubic Inches)

**Medium:** 10.5"L x 11.75"W x 2.75"H (180 Cubic Inches) Available only for Aqua, Embossed Fern, Embossed Pearl, Green, Natural, and Navy